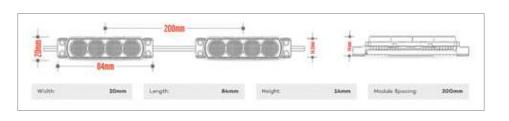

• Operating Temperature: -30 degrees Celsius TO +60 degrees Celsius

• LED Lifetime Hours: >60,000 hours

Warranty: 5-year parts and labor

IP67

3M VHB Adhesive Tape

Modules per foot:1.8

Length of strand = 14 feet

Modules per strand = 25

Module Spacing: 7.9"

Module Length: 3.31"

Module Width: 0.80"

Modules per 60 watt power supply: 25

Powered by Samsung

• Features an advanced optic lens technology 18 degree x 40 degree angle for expanded coverage across lightboxes, demanding fewer modules per lightbox.