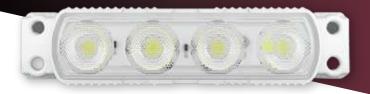

## EDGE MODULE 4WE240-6500

The perfect LED for edge-lit lightboxes

Edge-lit

**Beam Angle** 

## **PRODUCT SPECS:**

· Color: White

Kelvins: 6,500

• Luminous Efficacy: 280 lumens per module

Lumens per Watt: 117

Wattage per Module: 2.40 watts

Current: 200mA

• Storage Temperature: -30 degrees Celsius TO +60 degrees Celsius