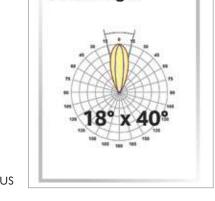

## EDGE MODULE 4WE240-6500

The perfect LED for edge-lit lightboxes

Edge-lit

**Beam Angle** 

Modules per strand = 25

Module Spacing: 7.9"

Module Length: 3.31"

Module Width: 0.80"

Modules per 60 watt power supply: 25

Powered by Samsung

• Features an advanced optic lens technology 18 degree x 40 degree angle for expanded coverage across lightboxes, demanding fewer modules per lightbox.